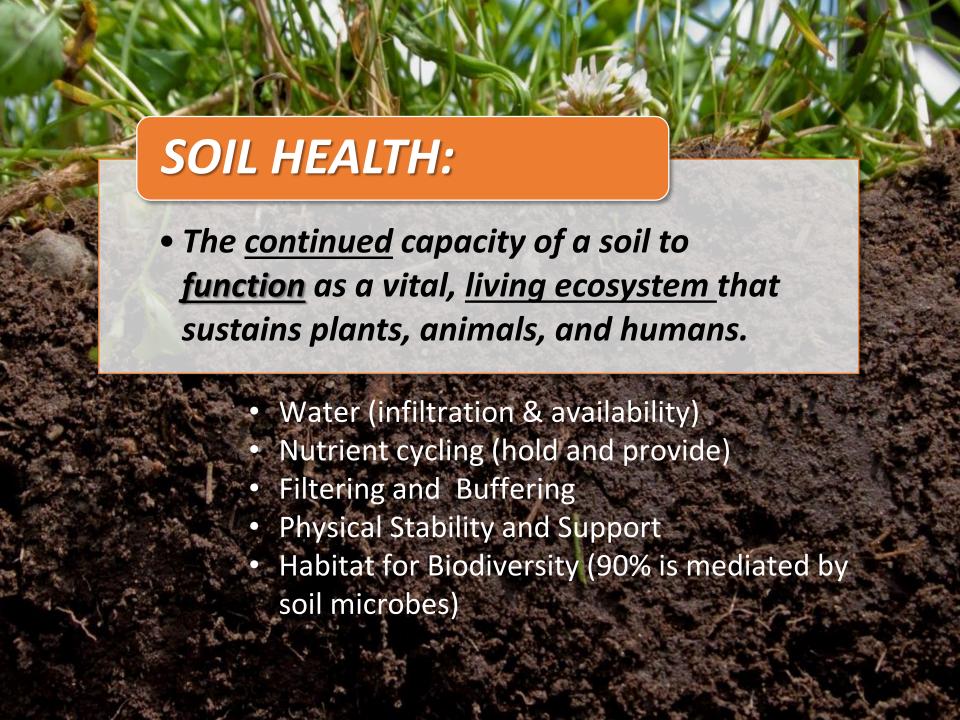

#### How does NRCS Define Soil Health?

The continued capacity of the soil to function as a vital living ecosystem that sustains plants, animal and humans.

# What Services do Functioning Soils Provide?

- Produce food, feed, fiber, biofuels & medicine
- Resilience to drought, flood & temp extremes
- Protect plants from pathogens and stress
- Detoxify pollutants

- Store C and moderate release of gases
- Resist erosive forces
- others?