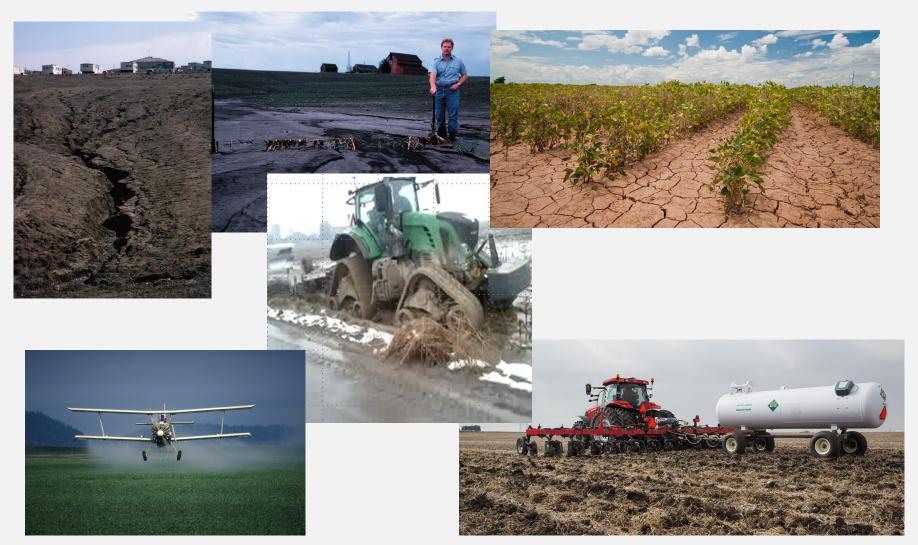

living ecosystem that sustains plants, animal and humans.











# Demonstrate how management affects soil function.





# What Services do Functioning Soils Provide?

- Produce food, feed, fiber, biofuels & medicine
- Resilience to drought, flood & temp extremes
- Protect plants from pathogens and stress
- Detoxify pollutants

- Store C and moderate release of gases
- Resist erosive forces
- others?



#### Soil Health and Function







### Downward Spiral of Soil Degradation













Ponding 个 H<sub>2</sub>O Storage ↓



**↓Crop Yields** 个Hunger **Malnutrition** 

Adapted from Building Soils for Better Crops, 3rd ed.

NRCS | SHD | Introduction to Soil Health | v2.0



### Soil Aggradation Climb



Adapted from Hatfield et.al.



#### Characteristics of Loss of Soil Function





### Producing More on Fewer Acres – Development Pressure

- Between 1992 and 2012, nearly 31 million acres lost
- 11 million were best farmland acres in the nation
- 62% of all development was on farmland



Farms Under Threat, Farmland Trust, May, 2018



### Soil Health in Popular Press





#### Current Books Promoting Soil Health





## Farmers are Catching the Vision of Improving Soil Function through Management