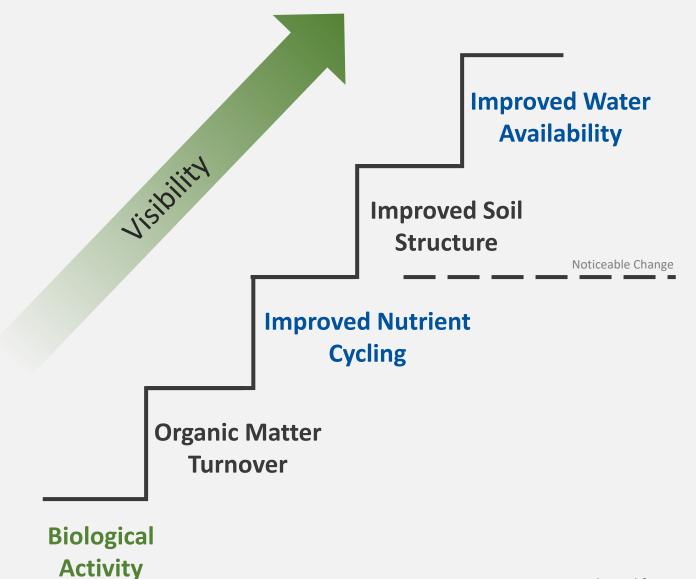

CS Define Soil Health?

The continued capacity of the soil to function as a vital living ecosystem that sustains plants, animal and humans.











# Demonstrate how management affects soil function.





# What Services do Functioning Soils Provide?

- Produce food, feed, fiber, biofuels & medicine
- Resilience to drought, flood & temp extremes
- Protect plants from pathogens and stress
- Detoxify pollutants

- Store C and moderate release of gases
- Resist erosive forces
- others?



#### Soil Health and Function







### Downward Spiral of Soil Degradation













Ponding 个 H<sub>2</sub>O Storage ↓



**↓Crop Yields** 个Hunger **Malnutrition** 

Adapted from Building Soils for Better Crops, 3rd ed.

NRCS | SHD | Introduction to Soil Health | v2.0



### Soil Aggradation Climb



Adapted from Hatfield et.al.



#### Characteristics of Loss of Soil Function





### Producing More on Fewer Acres – Development Pressure

- Between 1992 and 2012, nearly 31 million acres lost
- 11 million were best farmland acres in the nation
- 62% of all development was on farmland



Farms Under Threat, Farmland Trust, May, 2018



### Soil Health in Popular Press





#### Current Books Promoting Soil Health





## Farmers are Catching the Vision of Improving Soil Function through Management