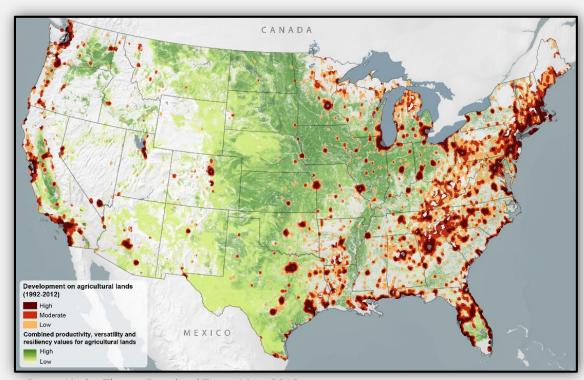

### Producing More on Fewer Acres – Development Pressure

- Between 1992 and 2012, nearly 31 million acres lost
- 11 million were best farmland acres in the nation
- 62% of all development was on farmland

Farms Under Threat, Farmland Trust, May, 2018