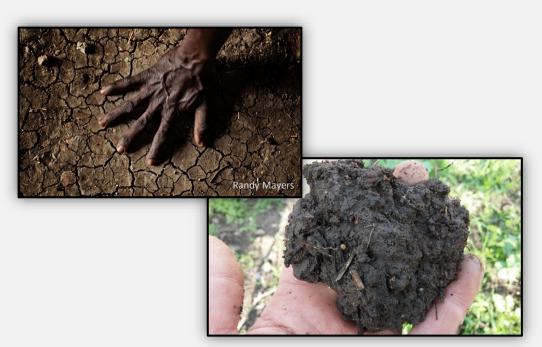

### Downward Spiral of Soil Degradation

Ponding 个 H<sub>2</sub>O Storage ↓

**↓Crop Yields** 个Hunger **Malnutrition** 

Adapted from Building Soils for Better Crops, 3rd ed.

NRCS | SHD | Introduction to Soil Health | v2.0