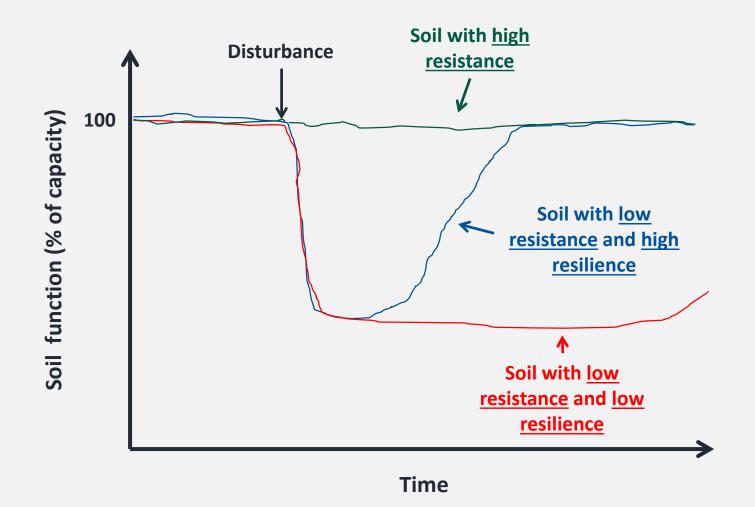

# Demonstrate how management affects soil function.

#### Soil Health and Function